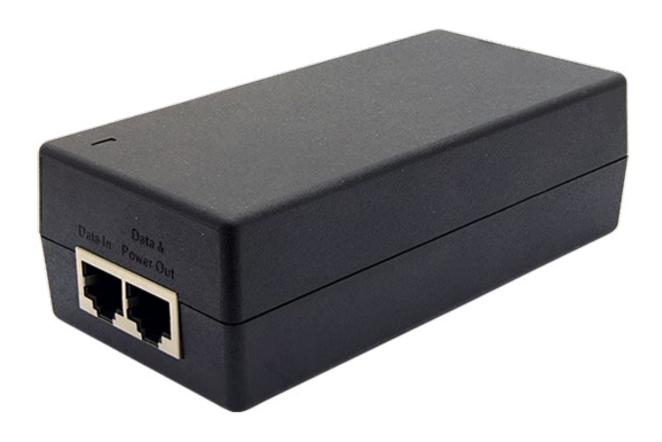

# LigoPoE AC to 48V af/at adapter

100 – 240 AC to PoE 48V 802.3af/at adapter

## LigoPoE AC to 48V af/at adapter

The adapter is used to power 802.3af compatible devices like LigPTP PRO and UNITY from standard AC power source.

### Physical specifications

Input jack IEC320 C6
Output jack RJ45
Data jack RJ45

Dimensions 123 x 60 x 39 mm

Weight 190 g

Operating temperature -10 to +50 C

UTP/FTP cable length 100 m total (from switch to LigoPTP device)